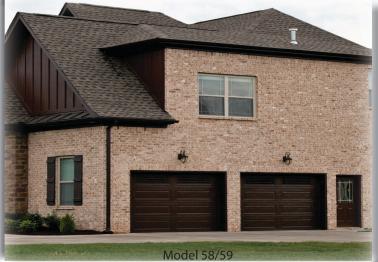

# **Choice Series**

56 57 58 59





## Classic Style for Long-Term Value

Beautify your home with the Choice Series by Safe-Way Door. Available in insulated and non-insulated models, these quality residential garage doors feature classic style with attractive traditional short or long ranch panels and a variety of window choices. Heavy-duty steel construction ensures long-lasting strength and durability that adds value to your home for years to come.

Make a Statement.



## Estate Window Series

Model 56 & 57 | Standard | Raised Panel



Sherwood 8

#### Model 58 & 59 | Long Ranch | Raised Panel

Sunset 8



## PANEL DESIGN & COLORS

### GENTRY WINDOW SERIES

Model 56 & 57 Standard | Raised Panel



Model 58 & 59 Long Ranch | Raised Panel



Rochester





25 gauge door available in a ribbed steel look as model 60 or 61 (