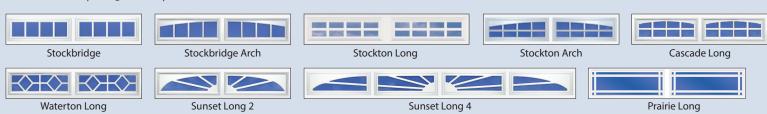

# **Choice Series**

56 57 58 59





## Classic Style for Long-Term Value

Beautify your home with the Choice Series by Safe-Way Door. Available in insulated and non-insulated models, these quality residential garage doors feature classic style with attractive traditional short or long ranch panels and a variety of window choices. Heavy-duty steel construction ensures long-lasting strength and durability that adds value to your home for years to come.

Make a Statement.



## Estate Window Series

Model 56 & 57 | Standard | Raised Panel



Sherwood 8

#### Model 58 & 59 | Long Ranch | Raised Panel

Sunset 8



## PANEL DESIGN & COLORS

### GENTRY WINDOW SERIES

Model 56 & 57 Standard | Raised Panel



Model 58 & 59 Long Ranch | Raised Panel



Rochester





25 gauge door available in a ribbed steel look as model 60 or 61 (Available in white only). Window options on the 60 and 61 are the same as those on the 240 and 260 models.



A. Finish Painted Coat

B. Primer Coat

C. Galvanized Layer

D. Steel



- A. Nylon rollers provide quiet operation and long lasting durability.\*
- B. Heavy duty galvanized 18 gauge hardware\*
- C. Tongue and groove design provides weather-tight section joints
- D. 25 gauge steel.
- E. Vinyl-backed 1-3/8" expanded polystyrene insulation (model 57 & 59) provides an R-Value of 6.0
- F. Plastic bottom retainer with vinyl weatherstrip.\*
- \*11 ball nylon rollers, heavy