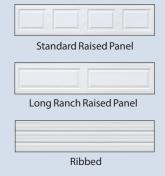

## Estate Window Series

Model 56 & 57 | Standard | Raised Panel

Sherwood 8

#### Model 58 & 59 | Long Ranch | Raised Panel

Sunset 8