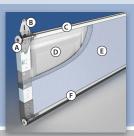

A. Finish Painted Coat

B. Primer Coat

C. Galvanized Layer

D. Steel

- A. Nylon rollers provide quiet operation and long lasting durability.\*
- B. Heavy duty galvanized 18 gauge hardware\*
- C. Tongue and groove design provides weather-tight section joints
- D. 25 gauge steel.
- E. Vinyl-backed 1-3/8" expanded polystyrene insulation (model 57 & 59) provides an R-Value of 6.0
- F. Plastic bottom retainer with vinyl weatherstrip.\*
- \*11 ball nylon rollers, heavy duty 14 gauge hinges, and aluminum bottom retainer options available.