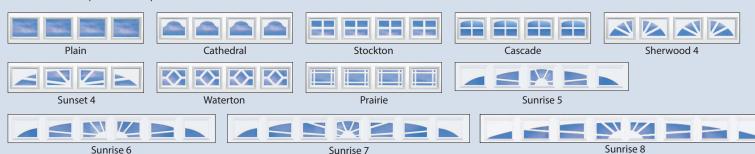

# **Choice Series**

56 57 58 59





## Classic Style for Long-Term Value

Beautify your home with the Choice Series by Safe-Way Door. Available in insulated and non-insulated models, these quality residential garage doors feature classic style with attractive traditional short or long ranch panels and a variety of window choices. Heavy-duty steel construction ensures long-lasting strength and durability that adds value to your home for years to come.

Make a Statement.



## Estate Window Series

Model 56 & 57 | Standard | Raised Panel



Sherwood 8

#### Model 58 & 59 | Long Ranch | Raised Panel

Sunset 8



## PANEL DESIGN & COLORS

### GENTRY WINDOW SERIES

Model 56 & 57 Standard | Raised Panel



Model 58 & 59 Long Ranch | Raised Panel



Rochester





25 gauge door available in a ribbed steel look as model 60 or 61 (Available in white only). Window options on the 60 and 61 are the same as those on the 240 and 260 models.



A. Finish Painted Coat

B. Primer Coat

C. Galvanized Layer

D. Steel



- A. Nylon rollers provide quiet operation and long lasting durability.\*
- B. Heavy duty galvanized 18 gauge hardware\*
- C. Tongue and groove design provides weather-tight section joints
- D. 25 gauge steel.
- E. Vinyl-backed 1-3/8" expanded polystyrene insulation (model 57 & 59) provides an R-Value of 6.0
- F. Plastic bot