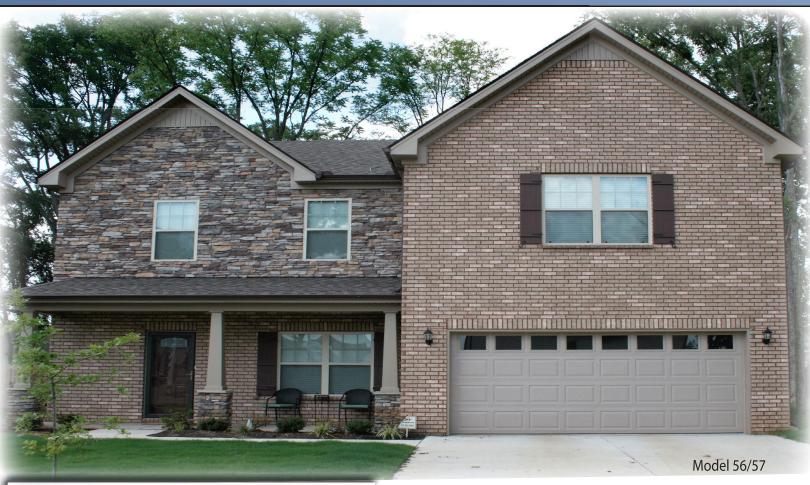

# **Choice Series**

56 57 58 59





## Classic Style for Long-Term Value

Beautify your home with the Choice Series by Safe-Way Door. Available in insulated and non-insulated models, these quality residential garage doors feature classic style with attractive traditional short or long ranch panels and a variety of window choices. Heavy-duty steel construction ensures long-lasting strength and durability that adds value to your home for years to come.

Make a Statement.



## Estate Window Series

Model 56 & 57 | Standard | Raised Panel



Sherwood 8

#### Model 58 & 59 | Long Ranch | Raised Panel

Sunset 8



## PANEL DESIGN & COLORS

### GENTRY WINDOW SERIES

Model 56 & 57 Standard | Raised Panel



Model 58 & 59 Long Ranch | Raised Panel



Rochester





25 gauge door available in a ribbed steel look as model 60 or 61