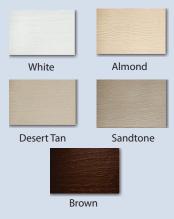

# **Choice Series**

56 57 58 59





## Classic Style for Long-Term Value

Beautify your home with the Choice Series by Safe-Way Door. Available in insulated and non-insulated models, these quality residential garage doors feature classic style with attractive traditional short or long ranch panels and a variety of window choices. Heavy-duty steel construction ensures long-lasting strength and durability that adds value to your home for years to come.

Make a Statement.



## Estate Window Series

Model 56 & 57 | Standard | Raised Panel



Sherwood 8

#### Model 58 & 59 | Long Ranch | Raised Panel

Sunset 8



## PANEL DESIGN & COLORS

### GENTRY WINDOW SERIES

Model 56 & 57 Standard | Raised Panel



Model 58 & 59 Long Ranch | Raised Panel



Rochester





25 gauge door available in a ribbed steel look as model 60 or 61 (Available in white only). Window options on the 60 and 61 are the same as those on the 240 and 260 models.



A. Finish Painted Coat

B. Primer Coat

C. Galvanized Layer

D. Steel



- A. Nylon rollers provide quiet operation and long lasting durability.\*
- B. Heavy duty galvanized 18 gauge hardware\*
- C. Tongue and groove design provides weather-tight section joints
- D. 25 gauge steel.
- E. Vinyl-backed 1-3/8" expanded polystyrene insulation (model 57 & 59) provides an R-Value of 6.0
- F. Plastic bottom retainer with vinyl weatherstrip.\*
- \*11 ball nylon rollers, heavy duty 14 gauge hinges, and aluminum bottom retainer options available.

Distributed by:





As Safe-Way Door constantly strives to improve our produ