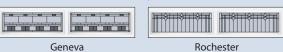

### GENTRY WINDOW SERIES

Model 56 & 57 Standard | Raised Panel

Model 58 & 59 Long Ranch | Raised Panel

Rochester

25 gauge door available in a ribbed steel look as model 60 or 61 (Available in white only). Window options on the 60 and 61 are the same as those on the 240 and 260 models.